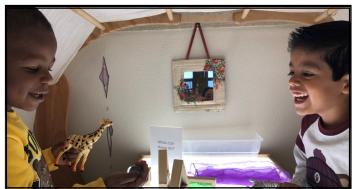

M, T, Th, F 7:35-2:10 and W 7:35-11:40

Current Instruction delivery type:

In-Person

Language(s):English, Spanish, American Sign Language Shaver Teaching Preschool nurtures young children in an environment rich in the arts and sciences. Fostering thinking skills that support children to be curious, capable, flexible and motivated to solve problems. Here, children will use their playful natural learning strategies to explore the world around them.

In addition to the classroom teachers, children work with materials coaches that support the arts and sciences, as well as a music teacher, librarian and Playworks coach.